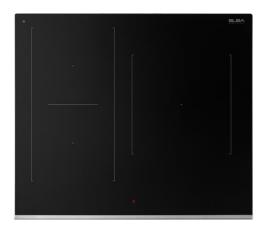

## Features:

- Black ceramic glass hob Minimal style
- INTEGRATED BACKLIT DISPLAY
- 3 induction zones including 1 full bridge zone and 1 circular zone
- Stainless steel front trim
- Maxi zone "Full bridge" consisting of 2 rectangular zones
- **Flexibility of positioning**: flexy system thanks to the Full bridge zones
- Chef cook function
- Easy Start system for automatic pan detection
- 12 power levels such as **Melting**, **Booster** and **Double Booster**
- Pause function, Recall and residual heat indicator
- end of cooking programmer, minute minder, count up
- Safety systems: key lock, automatic switch off when overheated or overflowed
- Snap-in easy installation
- **Power Management** from 1.4kW to maximum power
- Total electric absorption: 6700 W
- Cooling system (back air flow)
- Cable included
- Tension: 220-240 V ac; 380-415 V 3N ac; 380-415 V 2N ac