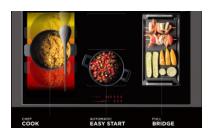

## Features:

- Black ceramic glass hob Minimal style
- INTEGRATED BACKLIT DISPLAY
- 3 induction zones including 1 full bridge zone and 1 circular zone
- Stainless steel front trim
- Maxi zone "Full bridge" consisting of 2 rectangular zones
- **Flexibility of positioning**: flexy system thanks to the Full bridge zones
- Chef cook function
- Easy Start system for automatic pan detection
- 12 power levels such as **Melting**, **Booster** and **Double Booster**
- Pause function, Recall and residual heat indicator
- end of cooking programmer, minute minder, count up
- Safety systems: key lock, automatic switch off when overheated or overflowed
- Snap-in easy installation
- **Power Management** from 1.4kW to maximum power
- Total electric absorption: 6700 W
- Cooling system (back air flow)
- Cable included
- Tension: 220-240 V ac; 380-415 V 3N ac; 380-415 V 2N ac